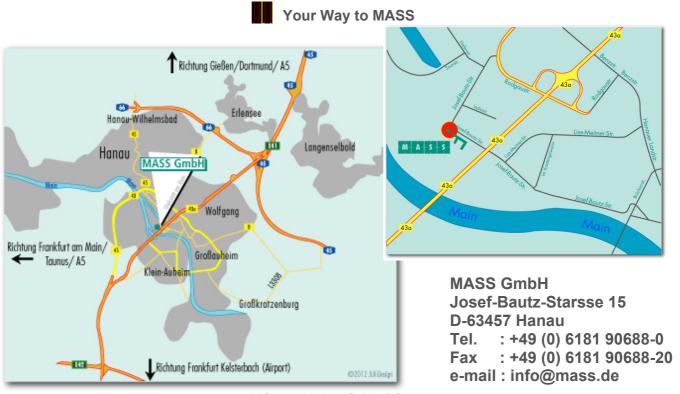

## YOUR WAY TO MASS

### Coming from the north :

Expressway A7 from Kassel to interchange Fulda - A66 towards Frankfurt/Main, at interchange Langenselbold taking A45 to Hanau, crossing "Hanauer Kreuz" straight ahead to exit Hanau Hafen. Keeping right at intersection Rodgaustrasse and after 200 m keeping left into Josef-Bautz-Strasse. Now another 300 m straight ahead until the street turns to the left by 90°. You see MASS on the right hand.

### Coming from the south :

Expressway A5 from Mannheim to Frankfurt interchange

- A3 towards Würzburg.

At interchange Hanau taking A45 to Hanau. After 1 km at fork junction keeping right taking 43a until Hanau Hafen exit. Keeping right at intersection Rodgaustrasse and after 200 m keeping left into Josef-Bautz-Strasse. Now another 300 m straight ahead until the street turns to the left by 90°. You see MASS on the right hand.

#### Coming from the west :

Expressway A3 from Köln to Frankfurt interchange - straight ahead A3 towards Würzburg.

At interchange Hanau taking A45 to Hanau. After 1 km at fork junction keeping right taking 43a until Hanau Hafen exit. Keeping right at intersection Rodgaustrasse and after 200 m keeping left into Josef-Bautz-Strasse. Now another 300 m straight ahead until the street turns to the left by 90°. You see MASS on the right hand.

#### Coming from the north-west:

Expressway A45 from Siegen to interchange Gambacher Kreuz - straight ahead on A45 towardsAschaffenburg; at interchange Langenselbold staying on A45 to Hanau, crossing "Hanauer Kreuz" straight ahead to Hanau Hafen exit. Keeping right at intersection Rodgaustrasse and after 200 m keeping left into Josef-Bautz-Strasse. Now another 300 m straight aheaduntil the street turns to the left by 90°. You see MASS on the right hand.

### Coming from the east :

Expressway A3 from Würzburg towards Frankfurt/Main. At interchange Hanau taking A45 to Hanau. After 1 km at fork junction keeping right taking 43a until exit Hanau Hafen exit. Keeping right at intersection Rodgaustrasse and after 200 m keeping left into

Keeping right at intersection Rodgaustrasse and after 200 m keeping left into Josef-Bautz-Strasse. Now another 300 m straight ahead until the street turns to the left by 90°. You see MASS on the right hand.